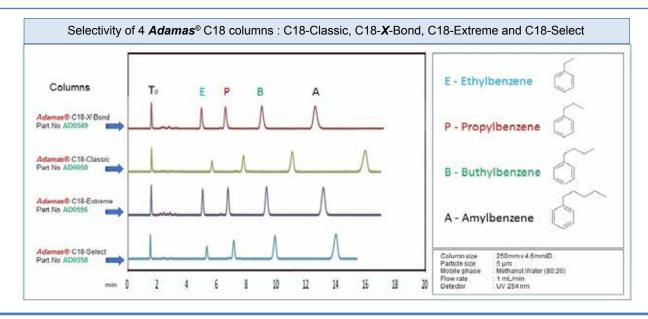

Often, in a method development process and in an effort to improve sample throughput, users will run a "standard method" on a "standard single media; *Adamas*® has a wide range of chemistries, including five C18, which ensure the maximum selectivity selection to achieve your best separation. A correct strategy will use phases with complementary selectivity which gives confidence that one of them will produce the separation. Resolution — that's the key!

• 5 Selectivities of C18 Phases : Optimizes retention, resolution, and analysis time