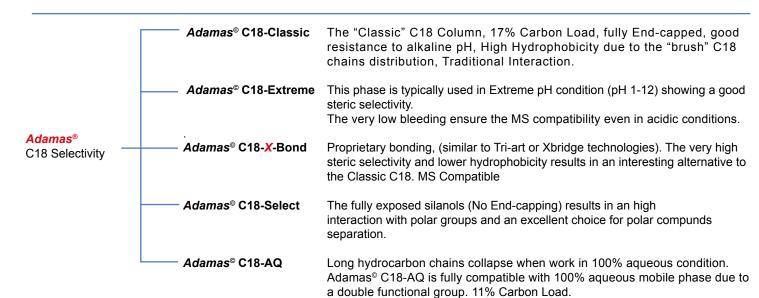

Often, in a method development process and in an effort to improve sample throughput, users will run a "standard method" on a "standard single media; *Adamas*® has a wide range of chemistries, including five C18, which ensure the maximum selectivity selection to achieve your best separation. A correct strategy will use phases with complementary selectivity which gives confidence that one of them will produce the separation. Resolution — that's the key!

• 5 Selectivities of C18 Phases : Optimizes retention, resolution, and analysis time